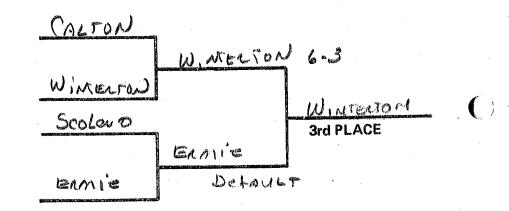

| 2 GERACE GENI.   |                  |                 |  |



#### STATE UNIVERVITY OF NEW YORK 1972 WRESTLING CHAMPIONSHIP GENESEO, NEW YORK

.\_\_)







Nel 6:13 Mims Mims 216 Galen 4:41 ( Galea **3rd PLACE** GALEA 2116 wolf

A.





5

C

WEIGHT CLASS \_\_\_\_\_ FINALS SEMIS QUARTERS PRELIMS Pot. 1 MOLBURG MOLBURY 2:52 Ż MURPhy Gent. Molbury 243 9 Onla KEYSER S BAYER 16-BAUER ALB 3 CHAM COOK Be. Cook Q. ---- | BYE 6 Cook 11-8 Hoffman os. Lett 6-2 LETT 2 CORTO Murch BAUER BALLER 522 <u>e 6 3</u> . ( lett 1 **3rd PLACE** hette

Byr









### MEMORANDUM

DATE:

February 21, 1972

FROM: BUILDING ADDRESS: Joseph Garcia Physical Education Department

TO: BUILDING ADDRESS: James J. Connally, Security Dept.

SUBJECT:

SECTION II, WRESTLING AND SWIDMING SCHAMPIONSHIPS.

Mr. Garcia

We are hosting the Section II, Wrestling and Swimming Championships