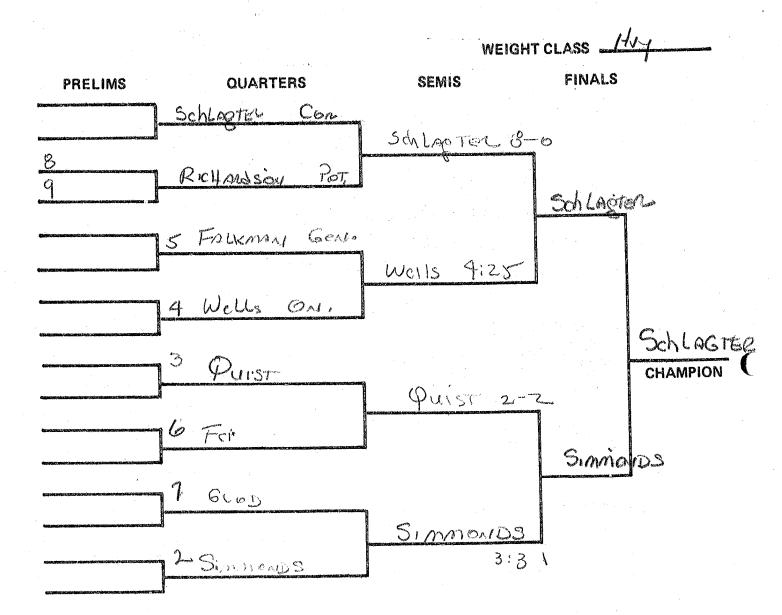

| 2 GERACE GENI.   |                  |                 |  |



#### STATE UNIVERVITY OF NEW YORK 1972 WRESTLING CHAMPIONSHIP GENESEO, NEW YORK

.\_\_)







Nel 6:13 Mims Mims 216 Galen 4:41 ( Galea **3rd PLACE** GALEA 2116 wolf

A.





5

C

WEIGHT CLASS \_\_\_\_\_ FINALS SEMIS QUARTERS PRELIMS Pot. 1 MOLBURG MOLBURY 2:52 Ż MURPhy Gent. Molbury 243 9 Onla KEYSER S BAYER 16-BAUER ALB 3 CHAM COOK Be. Cook Q. ---- | BYE 6 Cook 11-8 Hoffman os. Lett 6-2 LETT 2 CORTO Murch BAUER BALLER 522 <u>e 6 3</u> . ( lett 1 **3rd PLACE** hette

Byr









### MEMORANDUM

DATE:

February 21, 1972

FROM: BUILDING ADDRESS: Joseph Garcia Physical Education Department

TO: BUILDING ADDRESS: James J. Connally, Security Dept.

SUBJECT:

SECTION II, WRESTLING AND SWIDMING SCHAMPIONSHIPS.

Mr. Garcia

We are hosting the Section II, Wrestling and Swimming Championships on Saturday, March 4th, 1972.

The athletes will start arriving approximately 10:00 a.m. and will remain on the Campus Area until approximately 11:00 p.m.

It's important that we have Security available for Traffic and Building Control throughout the day.

As soon as the schedules have been printed regarding the conventional rounds, I will forward a copy to you.

JG/jc

State University of New York at Albany 1400 Washington Avenue, Albany, New York 12203

#### INFORMATION SHEET

SE