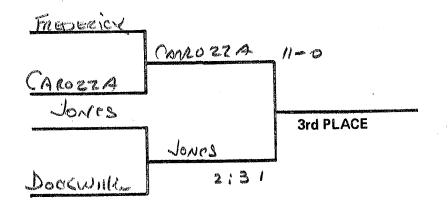

tant is banned from further participation in accordance with prescribed penalties.

In the National Collegiate championships six places are awarded. The defeated wrestlers in the consolation semifinals shall wrestle off for the fifth and sixth places.

The loser in the final match automatically win second place.

Wrestlers must wrestle at all times. Penalties are awarded by the referee under the point system for stalling, illegal holds and technical violations.

#### STATE UNIVERSITY OF NEW YORK 1972 WRESTLING CHAMPIONSHIP GENESEO, NEW YORK

( }





STATE UNIVERSITY OF NEW YORK 1972 WRESTLING CHAMPIONSHIP GENESED, NEW YORK



AL BRECHT ALBRECHT 3:31 Brown ( ALBRECHT PETROH 3rd PLACE 5-3 Perzoff 8-4 BRYANT

#### STATE UNIVERSITY OF NEW YORK 1972 WRESTLING CHAMPIONSHIP GENESEO, NEW YORK





#### STATE UNIVERSITY OF NEW YORK 1972 WRESTLING CHAMPIONSHIP GENESEO, NEW YORK

1.1

|