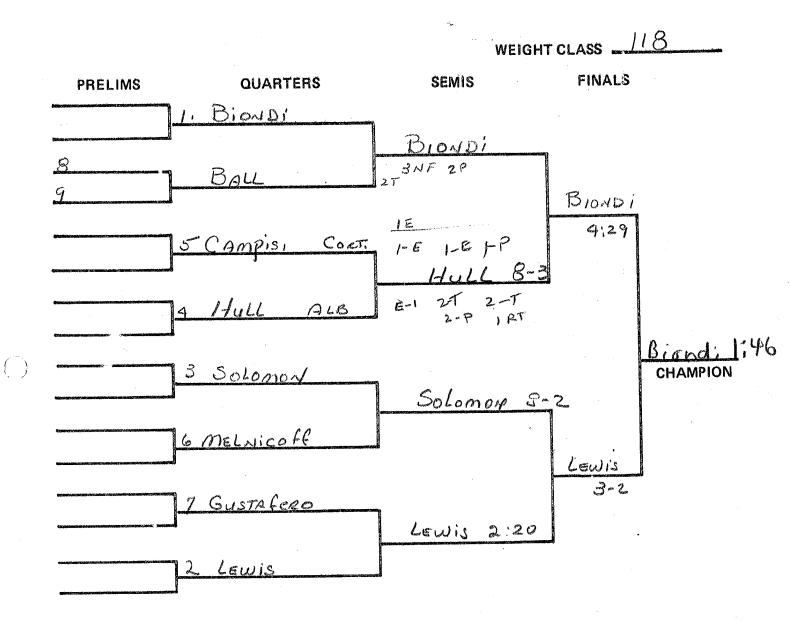

forfeit, a wrestler must be dressed and appear on the mat.

DEFAULT - A default is awarded in a match when one of the wrestlers is unable to continue wrestling due to an injury.

DISQUALIFICATION - Disqualification is a situation in which a contestant is banned from further participation in accordance with prescribed penalties.

In the National Collegiate championships six places are awarded. The defeated wrestlers in the consolation semifinals shall wrestle off for the fifth and sixth places.

The loser in the final match automatically win second place.

Wrestlers must wrestle at all times. Penalties are awarded by the referee under the point system for stalling, illegal holds and technical violations.

#### STATE UNIVERSITY OF NEW YORK 1972 WRESTLING CHAMPIONSHIP GENESEO, NEW YORK

( }





STATE UNIVERSITY OF NEW YORK 1972 WRESTLING CHAMPIONSHIP GENESED, NEW YORK



AL BRECHT ALBRECHT 3:31 Brown ( ALBRECHT PETROH 3rd PLACE 5-3 Perzoff 8-4 BRYANT

#### STATE UNIVERSITY OF NEW YORK 1972 WRESTLING CHAMPIONSHIP GENESEO, NEW YORK





#### STATE UNIVERSITY OF NEW YORK 1972 WRESTLING CHAMPIONSHIP GENESEO, NEW YORK

1.1

|