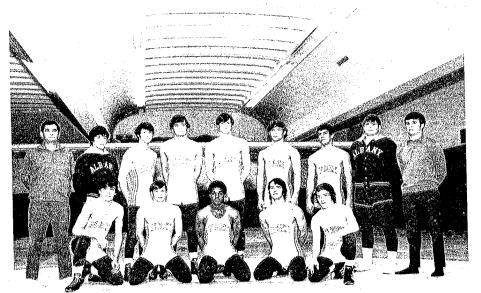

mplified throughout the tournament.

Cordially

Robert W. MacVittie President TWELFTH ANNUAL

STATE UNIVERSITY OF NEW YORK ATHLETIC CONFERENCE WRESTLING CHAMPIONSHIPS STATE UNIVERSITY COLLEGE GENESEO, NEW YORK

### SCHRADER GYMNASIUM FEBRUARY 26, 1972

## **SCHEDULE OF EVENTS**

Friday, February 25, 1972

Registration (Schrader Gym) Seeding Meeting Weight Check and Workouts Buffet for coaches, officials

Saturday, February 26, 1972

Weigh-in Annual coaches meeting Preliminaries and quarter finals (3 mats) Semi-finals Consolation wrestle-backs following semi's (2-3 mats) Consolation finals (2 mats) Finals (1 mat) 4:00 - 6:00 P.M. 6:30 - 9:00 P.M. 4:00 - 11:00 9:30 P.M.

7:00 - 9:00 A.M. 9:30 A.M. 12:00 Noon 3:00 P.M.

7:00 P.M. 8:00 P.M.



## OSWEGO Coach: Jim Howard 1971 SUNYAC CHAMPS





ALBANY

COACH: JOE GARCIA



COACH: FRANK PASCARELLA





(



GENESEO

COACH: PAUL ROSE



ONEONTA

COACH: AL SOSA



POTSDAM

COACH: NEIL JOHNSON

#### 1971 SUNYAC CHAMPIONSHIPS

|       | •              |               |              |                  |
|-------|----------------|---------------|--------------|------------------|
| CLASS | CHAMPION       | RUNNER-UP     | THIRD        | FOURTH           |
| 118   | Jascot, Os.    | Lewis, Pot.   | Every, Br.   | Solomon, G.      |
| 126   | Tortorici, Co. | Schmidt, Br.  | Ball, Os.    | Petroff, Pot.    |
| 134   | Carrozza, Os.  | Davey, Co.    | Signor, Pot. | Eddy, G.         |
| 142   | Rogers, Co.    | Levis, Br.    | Wulliez, Os. | Lyon, Pot.       |
| 150   | Williams, Os.  | Terrana, On.  | Paolano, Co. | Annese, Br.      |
|