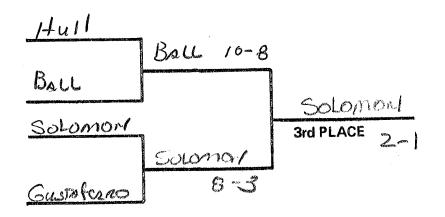

rfeit, a wrestler must be dressed and appear on the mat.

DEFAULT - A default is awarded in a match when one of the wrestlers is unable to continue wrestling due to an injury.

DISQUALIFICATION - Disqualification is a situation in which a contestant is banned from further participation in accordance with prescribed penalties.

In the National Collegiate championships six places are awarded. The defeated wrestlers in the consolation semifinals shall wrestle off for the fifth and sixth places.

The loser in the final match automatically win second place.

Wrestlers must wrestle at all times. Penalties are awarded by the referee under the point system for stalling, illegal holds and technical violations.

#### STATE UNIVERSITY OF NEW YORK 1972 WRESTLING CHAMPIONSHIP GENESEO, NEW YORK

( }





STATE UNIVERSITY OF NEW YORK 1972 WRESTLING CHAMPIONSHIP GENESED, NEW YORK



AL BRECHT ALBRECHT 3:31 Brown ( ALBRECHT PETROH 3rd PLACE 5-3 Perzoff 8-4 BRYANT

#### STATE UNIVERSITY OF NEW YORK 1972 WRESTLING CHAMPIONSHIP GENESEO, NEW YORK





#### STATE UNIVERSITY OF NEW YORK 1972 WRESTLING CHAMPIONSHIP GENESEO, NEW YORK

1.1

|