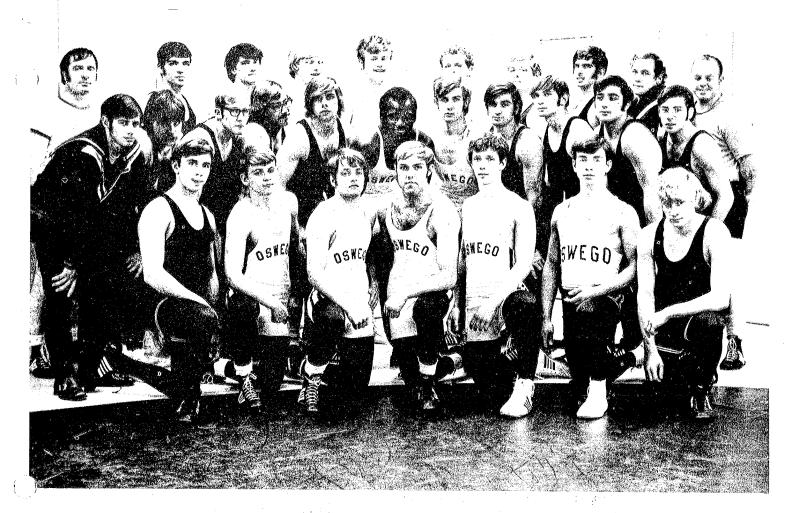

ches in the East. May the spirit of athletics be exemplified throughout the tournament.

Cordially

Robert W. MacVittie President TWELFTH ANNUAL

STATE UNIVERSITY OF NEW YORK ATHLETIC CONFERENCE WRESTLING CHAMPIONSHIPS STATE UNIVERSITY COLLEGE GENESEO, NEW YORK

### SCHRADER GYMNASIUM FEBRUARY 26, 1972

## **SCHEDULE OF EVENTS**

Friday, February 25, 1972

Registration (Schrader Gym) Seeding Meeting Weight Check and Workouts Buffet for coaches, officials

Saturday, February 26, 1972

Weigh-in Annual coaches meeting Preliminaries and quarter finals (3 mats) Semi-finals Consolation wrestle-backs following semi's (2-3 mats) Consolation finals (2 mats) Finals (1 mat) 4:00 - 6:00 P.M. 6:30 - 9:00 P.M. 4:00 - 11:00 9:30 P.M.

7:00 - 9:00 A.M. 9:30 A.M. 12:00 Noon 3:00 P.M.

7:00 P.M. 8:00 P.M.



## OSWEGO Coach: Jim Howard 1971 SUNYAC CHAMPS





ALBANY

COACH: JOE GARCIA



COACH: FRANK PASCARELLA





(



GENESEO

COACH: PAUL ROSE



ONEONTA

COACH: AL SOSA



POTSDAM

COACH: NEIL JOHNSON

#### 1971 SUNYAC CHAMPIONSHIPS

|       | •              |               |              |                  |
|-------|----------------|---------------|--------------|------------------|
| CLASS | CHAMPION       | RUNNER-UP     | THIRD        | FOURTH           |
| 118   | Jascot, Os.    | Lewis, Pot.   | Every, Br.   | Solomon, G.      |
| 126   | Tortorici, Co. | Schmidt, Br.  | Ball, Os.    | Petroff, Pot.    |
| 134   | Carrozza, Os.  | Davey, Co.    | Signor, Pot. | Eddy, G.         |
| 142   | Rogers, Co.    | Levis, Br.    | Wulliez, Os. | Lyon, Pot.       |
| 150   | Williams, Os.  |