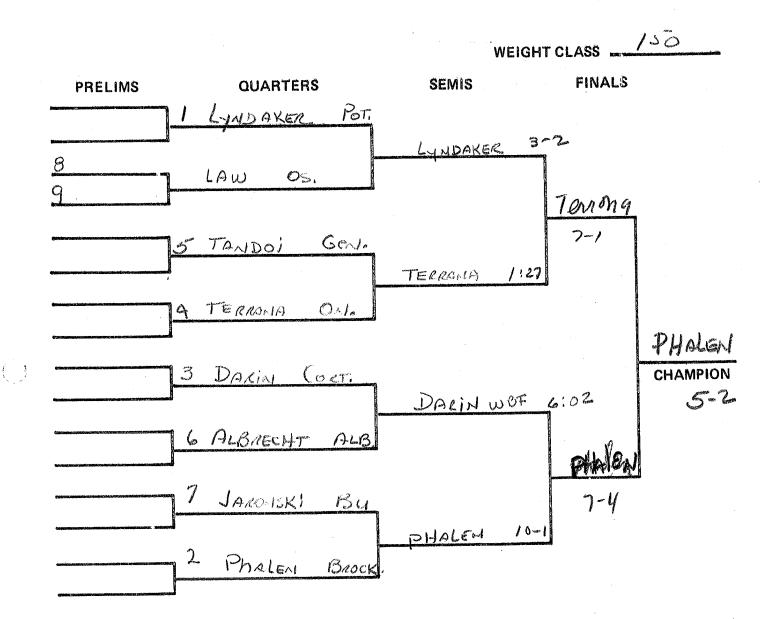

| 2 GERACE GENI.   |                  |                 |  |



#### STATE UNIVERVITY OF NEW YORK 1972 WRESTLING CHAMPIONSHIP GENESEO, NEW YORK

.\_\_)







Nel 6:13 Mims Mims 216 Galen 4:41 ( Galea **3rd PLACE** GALEA 2116 wolf

A.





5

C

WEIGHT CLASS \_\_\_\_\_ FINALS SEMIS QUARTERS PRELIMS Pot. 1 MOLBURG MOLBURY 2:52 Ż MURPhy Gent. Molbury 243 9 Onla KEYSER S BAYER 16-BAUER ALB 3 CHAM COOK Be. Cook Q. ---- | BYE 6 Cook 11-8 Hoffman os. Lett 6-2 LETT 2 CORTO Murch BAUER BALLER 522 <u>e 6 3</u> . ( lett 1 **3rd PLACE** hette

Byr









### MEMORANDUM

DATE:

February 21, 1972

FROM: BUILDING ADDRESS: Joseph Garcia Physical Education Department

TO: BUILDING ADDRESS: James J. Connally, Security Dept.

SUBJECT:

SECTION II, WRESTLING AND SWIDMING SCHAMPIONSHIPS.

Mr. Garcia

We are hosting the Section II, Wrestling and Swimming Championships on Saturday, March 4th, 1972.

The athletes will start arriving approximately 10:00 a.m. an