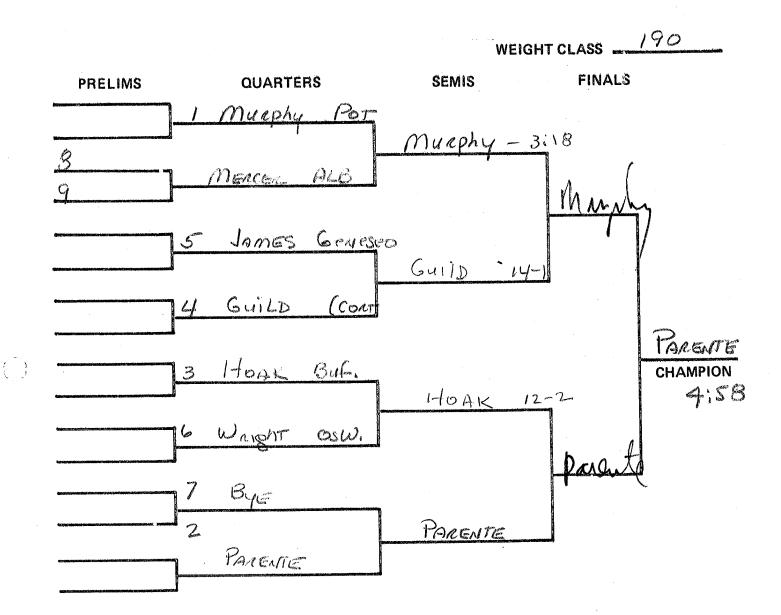

| 2 GERACE GENI.   |                  |                 |  |



#### STATE UNIVERVITY OF NEW YORK 1972 WRESTLING CHAMPIONSHIP GENESEO, NEW YORK

.\_\_)







Nel 6:13 Mims Mims 216 Galen 4:41 ( Galea **3rd PLACE** GALEA 2116 wolf

A.





5

C

WEIGHT CLASS \_\_\_\_\_ FINALS SEMIS QUARTERS PRELIMS Pot. 1 MOLBURG MOLBURY 2:52 Ż MURPhy Gent. Molbury 243 9 Onla KEYSER S BAYER 16-BAUER ALB 3 CHAM COOK Be. Cook Q. ---- | BYE 6 Cook 11-8 Hoffman os. Lett 6-2 LETT 2 CORTO Murch BAUER BALLER 522 <u>e 6 3</u> . ( lett 1 **3rd PLACE** hette

Byr









### MEMORANDUM

DATE:

February 21, 1972

FROM: BUILDING ADDRESS: Joseph Garcia Physical Education Department

TO: BUILDING ADDRESS: James J. Connally, Security Dept.

SUBJECT:

SECTION II, WRESTLING AND SWIDMING SCHAMPIONSHIPS.

Mr. Garcia

We are hosting the Section II, Wrestling and Swimming Championships on Saturday, March 4th, 1972.

The athletes will start arriving approximately 10:00 a.m. and will remain on the Campus Area until approximately 11:00 p.m.

It's important that we have Security available for Traffic and Building Control throughout the day.

As soon as the schedules have been printed regarding the conventional rounds, I will forward a copy to you.

JG/jc

State University of New York at Albany 1400 Washington Avenue, Albany, New York 12203

#### INFORMATION SHEET