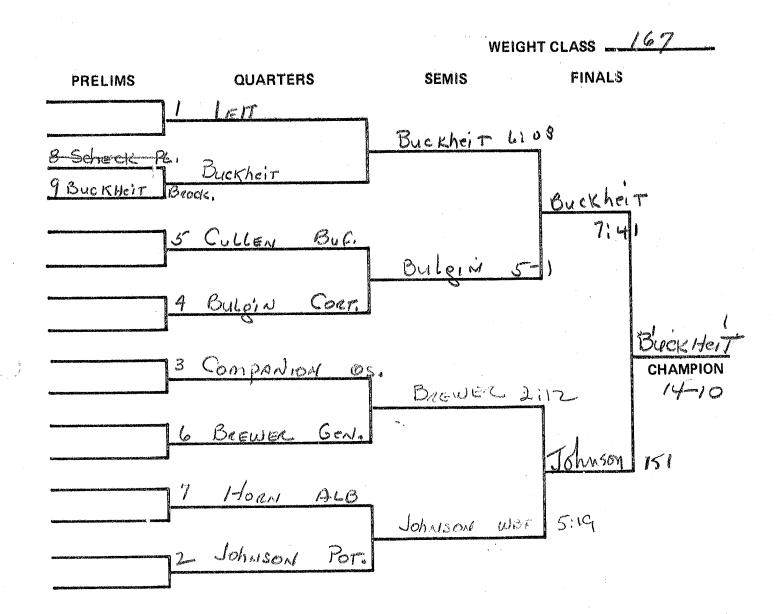

| 2 GERACE GENI.   |                  |                 |  |



#### STATE UNIVERVITY OF NEW YORK 1972 WRESTLING CHAMPIONSHIP GENESEO, NEW YORK

.\_\_)







Nel 6:13 Mims Mims 216 Galen 4:41 ( Galea **3rd PLACE** GALEA 2116 wolf

A.





5

C

WEIGHT CLASS \_\_\_\_\_ FINALS SEMIS QUARTERS PRELIMS Pot. 1 MOLBURG MOLBURY 2:52 Ż MURPhy Gent. Molbury 243 9 Onla KEYSER S BAYER 16-BAUER ALB 3 CHAM COOK Be. Cook Q. ---- | BYE 6 Cook 11-8 Hoffman os. Lett 6-2 LETT 2 CORTO Murch BAUER BALLER 522 <u>e 6 3</u> . ( lett 1 **3rd PLACE** hette

Byr









### MEMORANDUM

DATE:

February 21, 1972

FROM: BUILDING ADDRESS: Joseph Garcia Physical Education Department

TO: BUILDING ADDRESS: James J. Connally, Security Dept.

SUBJECT:

SECTION II, WRESTLING AND SWIDMING SCHAMPIONSHIPS.

Mr. Garcia

We are hosting the Section II, Wrestling and Swimming Championships on Saturday, March 4th, 1972.

The athletes will start arriving approximately 10:00 a.m. and will remain on the Campus Area until approximately 11:00 p.m.

It's important tha