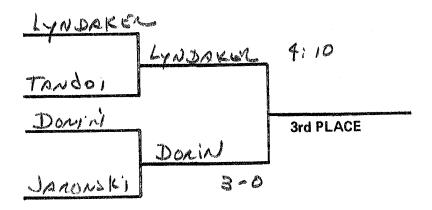

| 2 GERACE GENI.   |                  |                 |  |



#### STATE UNIVERVITY OF NEW YORK 1972 WRESTLING CHAMPIONSHIP GENESEO, NEW YORK

.\_\_)







Nel 6:13 Mims Mims 216 Galen 4:41 ( Galea **3rd PLACE** GALEA 2116 wolf

A.





5

C

WEIGHT CLASS \_\_\_\_\_ FINALS SEMIS QUARTERS PRELIMS Pot. 1 MOLBURG MOLBURY 2:52 Ż MURPhy Gent. Molbury 243 9 Onla KEYSER S BAYER 16-BAUER ALB 3 CHAM COOK Be. Cook Q. ---- | BYE 6 Cook 11-8 Hoffman os. Lett 6-2 LETT 2 CORTO Murch BAUER BALLER 522 <u>e 6 3</u> . ( lett 1 **3rd PLACE** hette

Byr









### MEMORANDUM

DATE:

February 21, 1972

FROM: BUILDING ADDRESS: Joseph Garcia Physical Education Department

TO: BUILDING ADDRESS: James J. Connally, Security Dept.

SUBJECT:

SECTION II, WRESTLING AND SWIDMING SCHAMPIONSHIPS.

Mr. Garcia

We are hosting the Section II, Wrestling and Swimming Championships on Saturday, March 4th, 1972.

The athletes will start arriving approximately 10:00 a.m. and