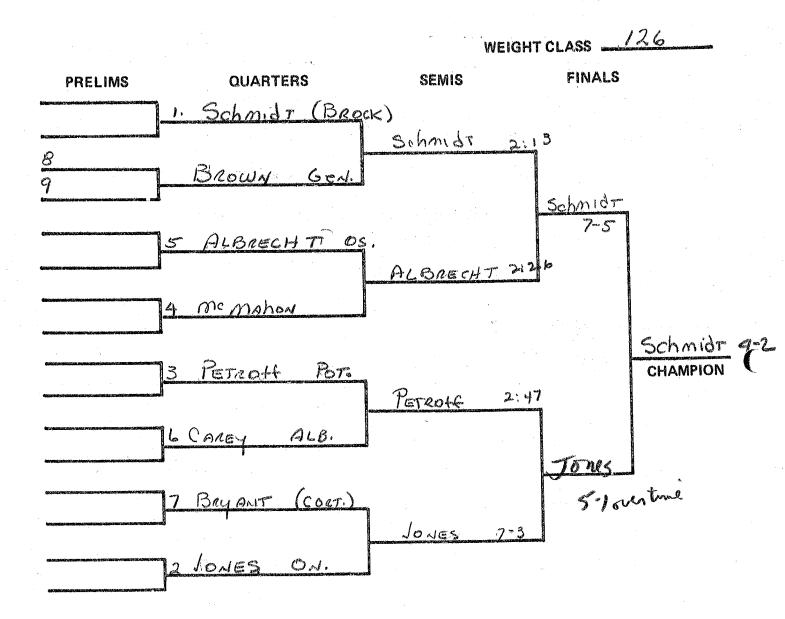

is awarded in a match when one of the wrestlers is unable to continue wrestling due to an injury.

DISQUALIFICATION - Disqualification is a situation in which a contestant is banned from further participation in accordance with prescribed penalties.

In the National Collegiate championships six places are awarded. The defeated wrestlers in the consolation semifinals shall wrestle off for the fifth and sixth places.

The loser in the final match automatically win second place.

Wrestlers must wrestle at all times. Penalties are awarded by the referee under the point system for stalling, illegal holds and technical violations.

#### STATE UNIVERSITY OF NEW YORK 1972 WRESTLING CHAMPIONSHIP GENESEO, NEW YORK

( }





STATE UNIVERSITY OF NEW YORK 1972 WRESTLING CHAMPIONSHIP GENESED, NEW YORK



AL BRECHT ALBRECHT 3:31 Brown ( ALBRECHT PETROH 3rd PLACE 5-3 Perzoff 8-4 BRYANT

#### STATE UNIVERSITY OF NEW YORK 1972 WRESTLING CHAMPIONSHIP GENESEO, NEW YORK





#### STATE UNIVERSITY OF NEW YORK 1972 WRESTLING CHAMPIONSHIP GENESEO, NEW YORK

1.1

|