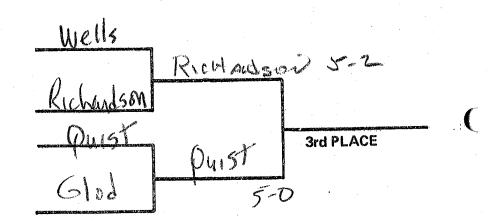

| 2 GERACE GENI.   |                  |                 |  |



#### STATE UNIVERVITY OF NEW YORK 1972 WRESTLING CHAMPIONSHIP GENESEO, NEW YORK

.\_\_)







Nel 6:13 Mims Mims 216 Galen 4:41 ( Galea **3rd PLACE** GALEA 2116 wolf

A.





5

C

WEIGHT CLASS \_\_\_\_\_ FINALS SEMIS QUARTERS PRELIMS Pot. 1 MOLBURG MOLBURY 2:52 Ż MURPhy Gent. Molbury 243 9 Onla KEYSER S BAYER 16-BAUER ALB 3 CHAM COOK Be. Cook Q. ---- | BYE 6 Cook 11-8 Hoffman os. Lett 6-2 LETT 2 CORTO Murch BAUER BALLER 522 <u>e 6 3</u> . ( lett 1 **3rd PLACE** hette

Byr









### MEMORANDUM

DATE:

February 21, 1972

FROM: BUILDING ADDRESS: Joseph Garcia Physical Education Department

TO: BUILDING ADDRESS: James J. Connally, Security Dept.

SUBJECT:

SECTION II, WRESTLING AND SWIDMING SCHAMPIONSHIPS.

Mr. Garcia

We are hosting the Section II, Wrestling and Swimming Championships on Saturday, March 4th, 1972.

The athletes will start arriving approximately 10:00 a.m. and will remain on the Campus Area until approximately 11:00 p.m.

It's important that we have Security available for Traffic and Building Control throughout the day.

As soon as the schedules have been printed regarding the conventional rounds, I will forward a copy to you.

JG/jc

State University of New York at Albany 1400 Washington Avenue, Albany, New York 12203

#### INFORMATION SHEET

SECT