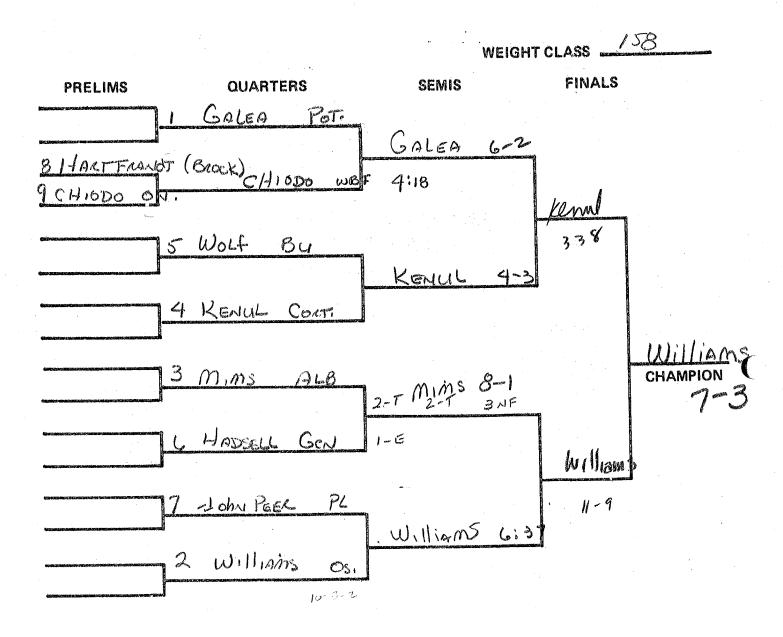

| 2 GERACE GENI.   |                  |                 |  |



#### STATE UNIVERVITY OF NEW YORK 1972 WRESTLING CHAMPIONSHIP GENESEO, NEW YORK

.\_\_)







Nel 6:13 Mims Mims 216 Galen 4:41 ( Galea **3rd PLACE** GALEA 2116 wolf

A.





5

C

WEIGHT CLASS \_\_\_\_\_ FINALS SEMIS QUARTERS PRELIMS Pot. 1 MOLBURG MOLBURY 2:52 Ż MURPhy Gent. Molbury 243 9 Onla KEYSER S BAYER 16-BAUER ALB 3 CHAM COOK Be. Cook Q. ---- | BYE 6 Cook 11-8 Hoffman os. Lett 6-2 LETT 2 CORTO Murch BAUER BALLER 522 <u>e 6 3</u> . ( lett 1 **3rd PLACE** hette

Byr









### MEMORANDUM

DATE:

February 21, 1972

FROM: BUILDING ADDRESS: Joseph Garcia Physical Education Department

TO: BUILDING ADDRESS: James J. Connally, Security Dept.

SUBJECT:

SECTION II, WRESTLING AND SWIDMING SCHAMPIONSHIPS.

Mr. Garcia

We are hosting the Section II, Wrestling and Swimming Championships on Saturday, March 4th, 1972.

The athletes will start arriving approximately 10:00 a.m. and wi