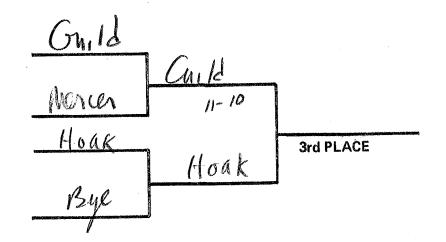

| 2 GERACE GENI.   |                  |                 |  |



#### STATE UNIVERVITY OF NEW YORK 1972 WRESTLING CHAMPIONSHIP GENESEO, NEW YORK

.\_\_)







Nel 6:13 Mims Mims 216 Galen 4:41 ( Galea **3rd PLACE** GALEA 2116 wolf

A.





5

C

WEIGHT CLASS \_\_\_\_\_ FINALS SEMIS QUARTERS PRELIMS Pot. 1 MOLBURG MOLBURY 2:52 Ż MURPhy Gent. Molbury 243 9 Onla KEYSER S BAYER 16-BAUER ALB 3 CHAM COOK Be. Cook Q. ---- | BYE 6 Cook 11-8 Hoffman os. Lett 6-2 LETT 2 CORTO Murch BAUER BALLER 522 <u>e 6 3</u> . ( lett 1 **3rd PLACE** hette

Byr









### MEMORANDUM

DATE:

February 21, 1972

FROM: BUILDING ADDRESS: Joseph Garcia Physical Education Department

TO: BUILDING ADDRESS: James J. Connally, Security Dept.

SUBJECT:

SECTION II, WRESTLING AND SWIDMING SCHAMPIONSHIPS.

Mr. Garcia

We are hosting the Section II, Wrestling and Swimming Championships on Saturday, March 4th, 1972.

The athletes will start arriving approximately 10:00 a.m. and will remain on the Campus Area until approximately 11:00 p.m.

It's important that we have Security available for Traffic and Building Control throughout the day.

As soon as the schedules have been printed regarding the conventional rounds, I will forward a copy to you.

JG/jc

State University of New York at Albany 1400 Washington Avenue, Albany, New York 12203

#### INFORMATION SHEET