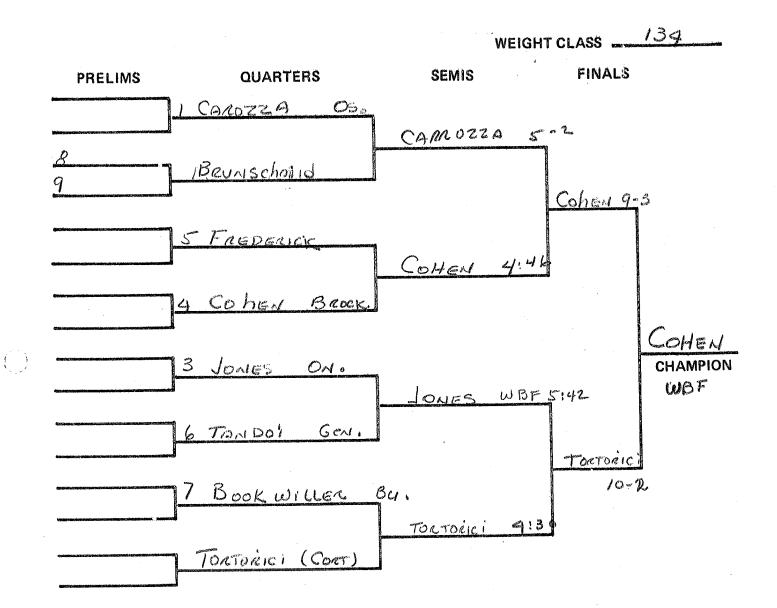

estant is banned from further participation in accordance with prescribed penalties.

In the National Collegiate championships six places are awarded. The defeated wrestlers in the consolation semifinals shall wrestle off for the fifth and sixth places.

The loser in the final match automatically win second place.

Wrestlers must wrestle at all times. Penalties are awarded by the referee under the point system for stalling, illegal holds and technical violations.

#### STATE UNIVERSITY OF NEW YORK 1972 WRESTLING CHAMPIONSHIP GENESEO, NEW YORK

( }





STATE UNIVERSITY OF NEW YORK 1972 WRESTLING CHAMPIONSHIP GENESED, NEW YORK



AL BRECHT ALBRECHT 3:31 Brown ( ALBRECHT PETROH 3rd PLACE 5-3 Perzoff 8-4 BRYANT

#### STATE UNIVERSITY OF NEW YORK 1972 WRESTLING CHAMPIONSHIP GENESEO, NEW YORK





#### STATE UNIVERSITY OF NEW YORK 1972 WRESTLING CHAMPIONSHIP GENESEO, NEW YORK

1.1

|