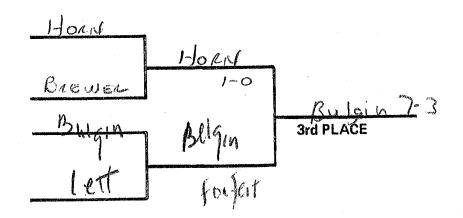

| 2 GERACE GENI.   |                  |                 |  |



#### STATE UNIVERVITY OF NEW YORK 1972 WRESTLING CHAMPIONSHIP GENESEO, NEW YORK

.\_\_)







Nel 6:13 Mims Mims 216 Galen 4:41 ( Galea **3rd PLACE** GALEA 2116 wolf

A.





5

C

WEIGHT CLASS \_\_\_\_\_ FINALS SEMIS QUARTERS PRELIMS Pot. 1 MOLBURG MOLBURY 2:52 Ż MURPhy Gent. Molbury 243 9 Onla KEYSER S BAYER 16-BAUER ALB 3 CHAM COOK Be. Cook Q. ---- | BYE 6 Cook 11-8 Hoffman os. Lett 6-2 LETT 2 CORTO Murch BAUER BALLER 522 <u>e 6 3</u> . ( lett 1 **3rd PLACE** hette

Byr









### MEMORANDUM

DATE:

February 21, 1972

FROM: BUILDING ADDRESS: Joseph Garcia Physical Education Department

TO: BUILDING ADDRESS: James J. Connally, Security Dept.

SUBJECT:

SECTION II, WRESTLING AND SWIDMING SCHAMPIONSHIPS.

Mr. Garcia

We are hosting the Section II, Wrestling and Swimming Championships on Saturday, March 4th, 1972.

The athletes will start arriving approximately 10:00 a.m. and will remain on the Campus Area until approximately 11:00 p.m.

It's important that