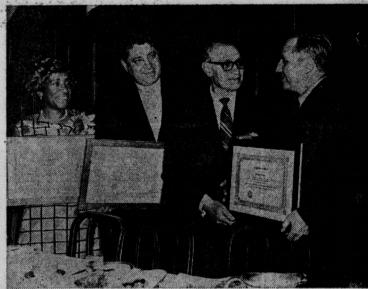

Among the resolutions adopted by the delegates were for president Theodore C. Wenzl to meet with the State Comptroller and his representatives for the

(Continued on Page 8)

COUNTY AWARD - Dr. Thodore C. Wenzl, president of the Civil Service Employees Assn., left, receives the County Delegates Award for service to local government members of the Civil Service Employees Assn. from S. Samuel Borelli, chairman of the CSEA County Executive committee, right. Looking on is Richard Tarmey, fourth vice-president of CSEA and dinner toastmaster. The award was made during the annual County delegates meeting at Saratoga last week.