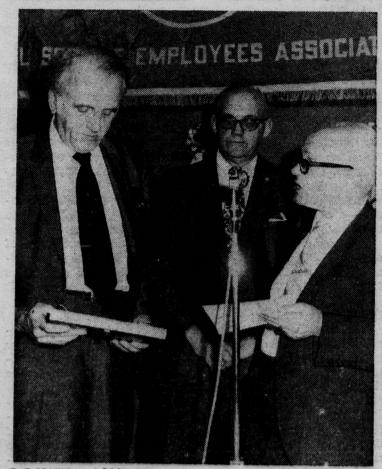

Among the resolutions adopted by the delegates were for president Theodore C. Wenzl to meet with the State Comptroller and his representatives for the

(Continued on Page 8)

COUNTY AWARD - Dr. Thodore C. Wenzl, president of the Civil Service Employees Assn., left, receives the County Delegates Award for service to local government members of the Civil Service Employees Assn. from S. Samuel Borelli, chairman of the CSEA County Executive committee, right. Looking on is Richard Tarmey, fourth vice-president of CSEA and dinner toastmaster. The award was made during the annual County delegates meeting at Saratoga last week.