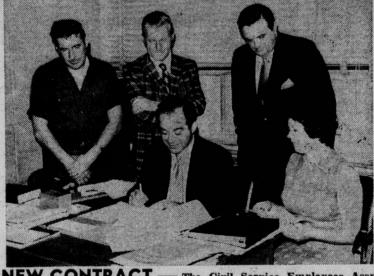

## O'Rourke Is Honored At Retirement Dinner

(From Leader Correspondent)

SYRACUSE—Thomas F. O'Rourke, who retired recently after 35-plus years in the State Dept. of Social Services (and predecessor agencies) will receive almost twice as much in retirement pay under the contract negotiated earlier this year with the State by the Civil

Service Employees Assn.

This fact was brought out during talks at a retirement dinner for O'Rourke in the Hotel Syracuse Countryhouse.

About 200 associates and friends attended the affair, including Dr. Theodore C. Wenzl, State CSEA president, and Charles Ecker, first vice-president of the Central Conference and County Workshop. Both spoke briefly.

The difference in retirement pay under the 1970 contract and earlier agreements with the State was discussed by several speakers including Dr. Wenzl.

O'Rourke was an associate management specialist in the Syracuse DSS office when he retired. He had served—as an accountant and accounts auditor—out of field offices in New York City, Rochester and Binghamton, as well as Syracuse, and for a time held an administrative post in the department's Albany central headquarters.