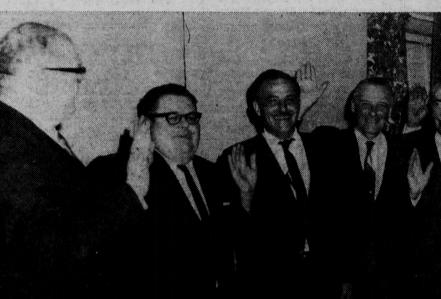

Among the resolutions adopted by the delegates were for president Theodore C. Wenzl to meet with the State Comptroller and his representatives for the

(Continued on Page 8)

COUNTY AWARD - Dr. Thodore C. Wenzl, president of the Civil Service Employees Assn., left, receives the County Delegates Award for service to local government members of the Civil Service Employees Assn. from S. Samuel Borelli, chairman of the CSEA County Executive committee, right. Looking on is Richard Tarmey, fourth vice-president of CSEA and dinner toastmaster. The award was made during the annual County delegates meeting at Saratoga last week.