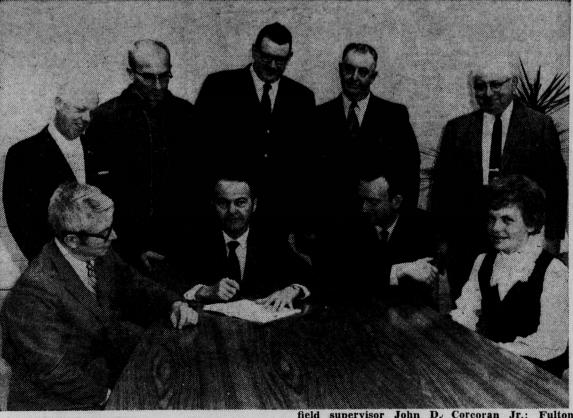

FULTON PACT —Representatives of the City of Fulton and of the Fulton City unit of the Civil Service Employees Assn. make it official by signing contracts for both the supervisory unit and the service unit of City workers, negotiated by CSEA. Seated, left to right, are CSEA

field supervisor John D. Corcoran Jr.; Fulton Mayor Percy Patrick; City Attorney Fred Sumner, and Jean Mansfield of the service unit. Standing, left to right, are CSEA negotiating team members Jerry Valeel, service unit; Richard Rice, service unit; Raymond Wallace; Frank Peck; service unit, and Maurice Shapiro, supervisory unit.