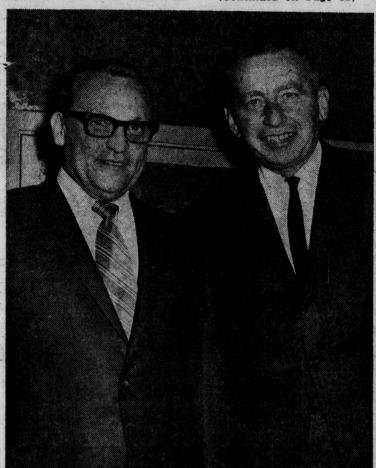

In its presentation to Loch-(Continued on Page 11)

SURPRISE — An unexpected visitor at a testimonial dinner for Joseph D. Lochner, executive director of the Civil Service Employees Assn., was Lieut. Gov. Malcolm Wilson, at right. Lochner was being honored during the annual workshop of the CSEA's New York City chapter at the Concord Hotel. The Lieutenant Governor was attending another dinner there and dropped by to pay his respects to Lochner. Solomon Bendet, City chapter president, was toastmaster for the dinuer.