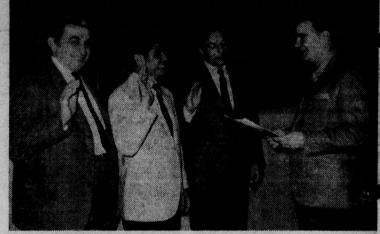

FULTON PACT —Representatives of the City of Fulton and of the Fulton City unit of the Civil Service Employees Assn. make it official by signing contracts for both the supervisory unit and the service unit of City workers, negotiated by CSEA. Seated, left to right, are CSEA

field supervisor John D. Corcoran Jr.; Fulton Mayor Percy Patrick; City Attorney Fred Sumner, and Jean Mansfield of the service unit. Standing, left to right, are CSEA negotiating team members Jerry Valeel, service unit; Richard Rice, service unit; Raymond Wallace; Frank Peck; service unit, and Maurice Shapiro, supervisory unit.